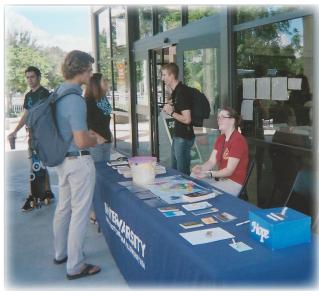

**THANK YOU** for your prayers and financial support which are so vital to the success of our ministry.

Your Campus Missionary, Bill

Joanna and Fran share the Gospel with Matt and Donald at FSW.

Banner at FGCU encourages students to pray.

NCF students care for infant in Immokalee.

Bill talks with Shanieca at FGCU.

Prayer table sets up at FGCU.