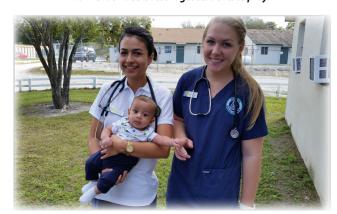

**NURSES CHRISTIAN FELLOWSHIP** - Our NCF students have done several community outreach-service projects this year. They showed their support for life as medical professionals in the Fall by participating in a "Walk For Life" event sponsored by a local Christian crisis pregnancy center. This spring they offered free medical screening services to migrant workers' families in *Immokalee*.

NCF students care for infant in Immokalee.

Bill talks with Shanieca at FGCU.

Prayer table sets up at FGCU.