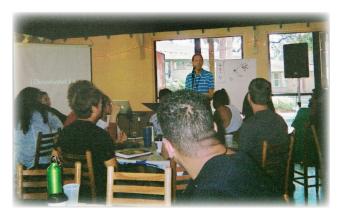

Bill and Prof. Ellis flank 2017 Nurses Christian Fellowship grads.

Small group Bible study at FGCU.