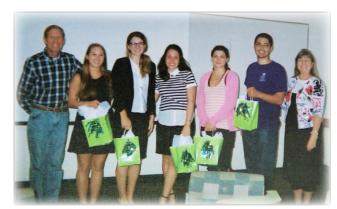

Bill and Prof. Ellis flank 2017 Nurses Christian Fellowship grads.

Small group Bible study at FGCU.